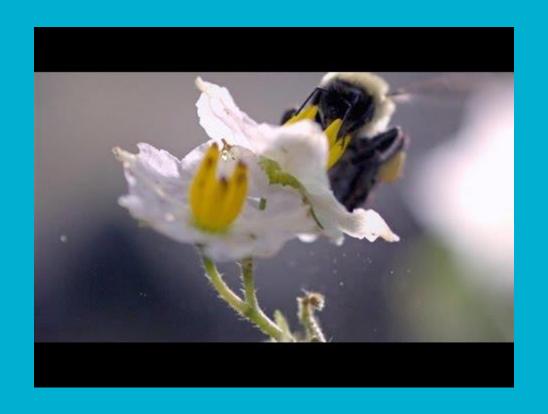

## Honey Bees

Flowers have nector

Bees need nectar to make honey for their colony

They fly from flower to flower for nector

Bees help flowers pollinate to make seeds